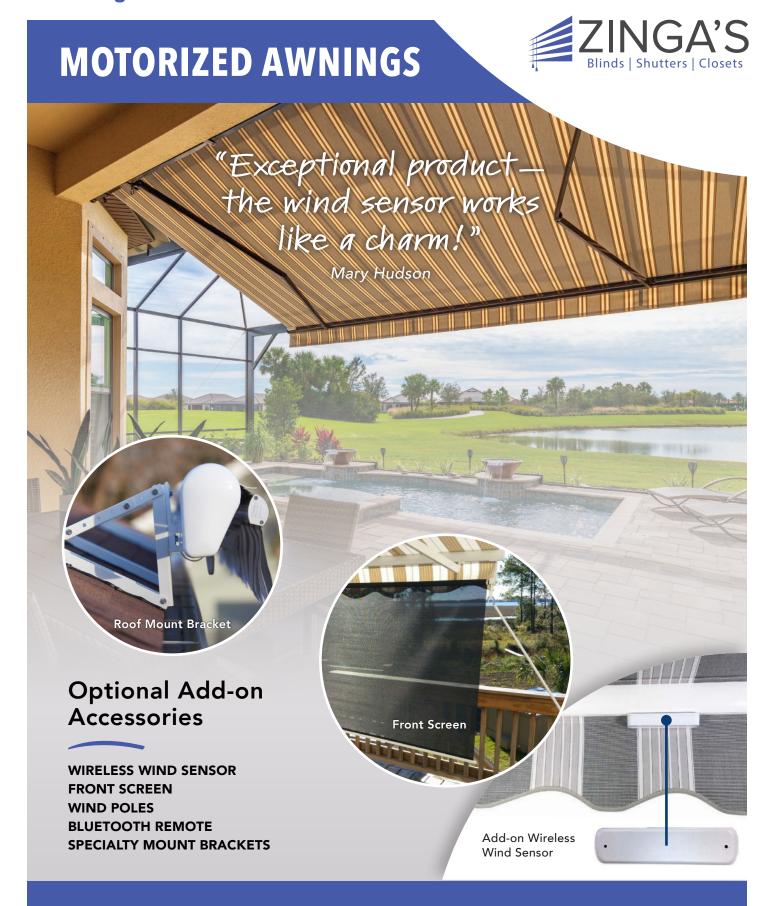

# PREMIUM FEATURES— STANDARD ON EVERY AWNING





(3)

EZ-Pitch Adjustment to raise and lower the pitch to defend against the sun or to allow rain runoff



4

Integrated Cassette Housing provides greater protection from the elements and longevity of the fabric

# 30 IN-STOCK FABRICS BY Sunbrella®



BLUES



#### **CUSTOM FRAME SIZES**

Widths from 10' up to 40'. Three standard projection sizes available (8', 10' & 12').

### **FANTASTIC FIT & FINISH**

Give your awning a high-end look at a great value.

#### **10-YEAR LIMITED WARRANTY**

Long-term customer satisfaction you can count on.



## WITH OVER 300 CUSTOM FABRIC OPTIONS TO CHOOSE FROM