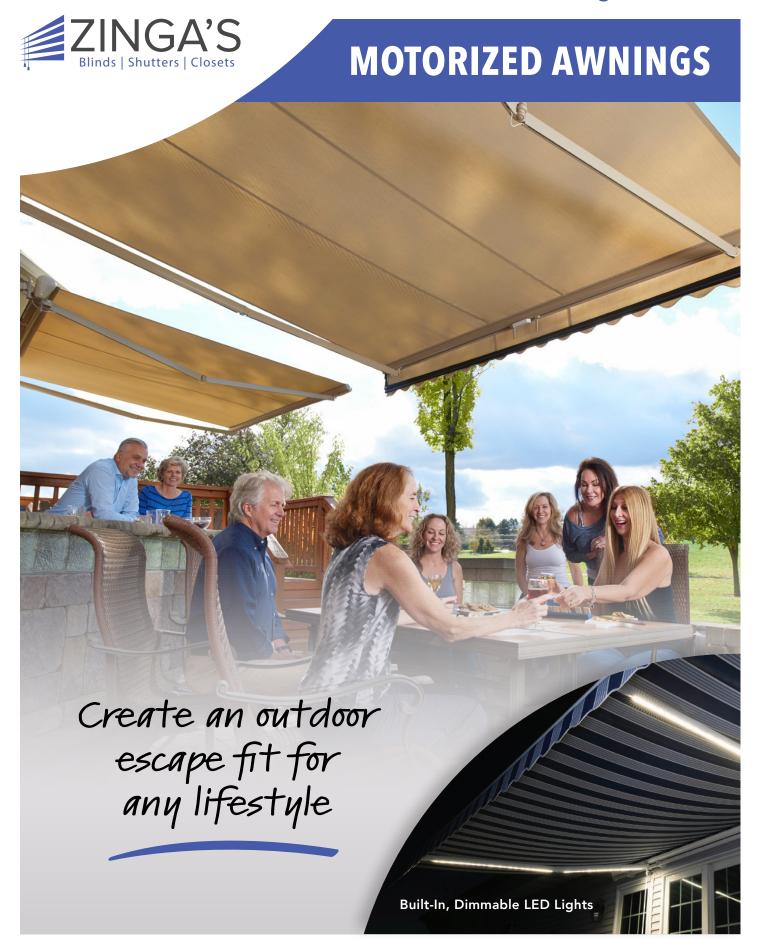

# PREMIUM FEATURES— STANDARD ON EVERY AWNING





(3)

EZ-Pitch Adjustment to raise and lower the pitch to defend against the sun or to allow rain runoff



4

Integrated Cassette Housing provides greater protection from the elements and longevity of the fabric

# 30 IN-STOCK FABRICS BY Sunbrella®



BLUES



#### **CUSTOM FRAME SIZES**

Widths from 10' up to 40'. Three standard projection sizes available (8', 10' & 12').

### **FANTASTIC FIT & FINISH**

Give your awning a high-end look at a great value.

#### **10-YEAR LIMITED WARRANTY**

Long-term customer satisfaction you can count on.



## WITH OVER 300 CUSTOM FABRIC OPTIONS TO CHOOSE FROM