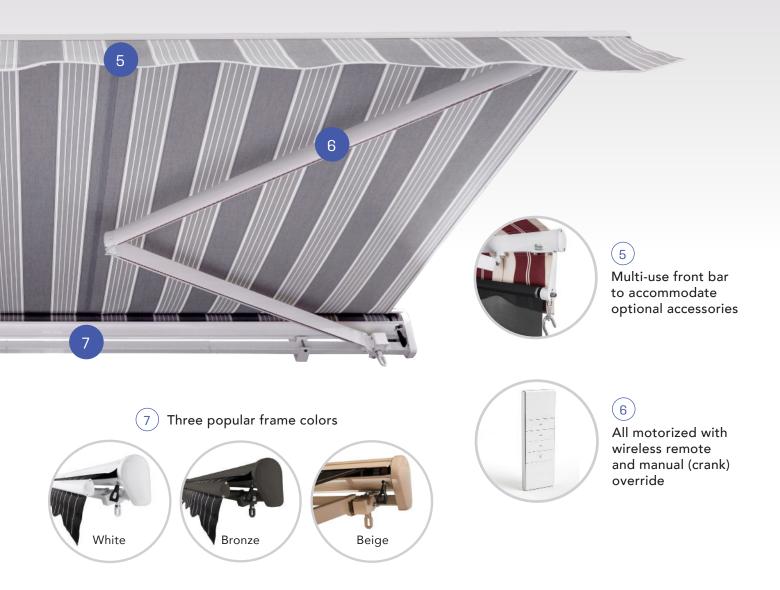

# PREMIUM FEATURES— STANDARD ON EVERY AWNING

(3)

EZ-Pitch Adjustment to raise and lower the pitch to defend against the sun or to allow rain runoff

4

Integrated Cassette Housing provides greater protection from the elements and longevity of the fabric