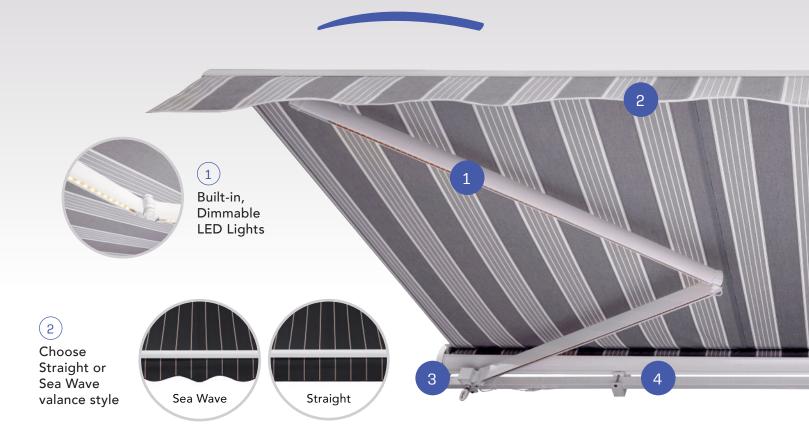

# PREMIUM FEATURES— STANDARD ON EVERY AWNING

(3)

EZ-Pitch Adjustment to raise and lower the pitch to defend against the sun or to allow rain runoff

4

Integrated Cassette Housing provides greater protection from the elements and longevity of the fabric